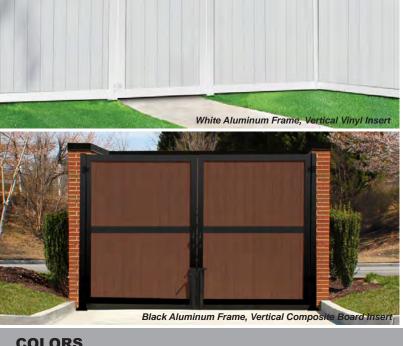

## **COLORS**

Black

All Colors Meet or Exceed AAMA 2604-13 Specifications

## **DETAILS: PANEL FRAME KITS**

For Vinyl, Wood and Composite Deck Board Infills

Mixed Material Aluminum Frame System is sold in Frame Kits only. Wood, vinyl, or composite deck board infill is not included and must be purchased separately.