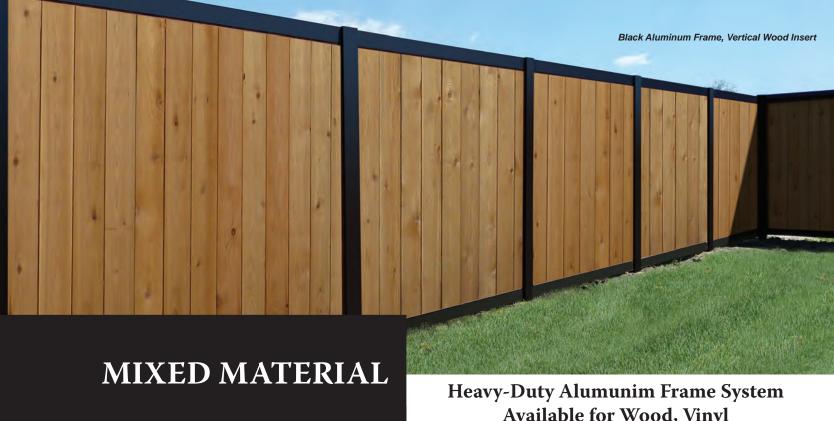

## MIXED MATERIAL

## Available for Wood, Vinyl or Composite Deck Board Infill

Made in the USA Superior Powder Coated Strength Passed 10,000 Hours ASTM B117 Salt Spray Test Residential and Commercial Applications Custom Frame Kits Allow for Wood, Vinyl or Composite Deck Board Infill Clear Boundary Definition Privacy & Protection **Durable & Long Lasting** Easy to Install Great for Enclosures 6' x 6' Sections Gates Available in 4' or 5' Openings 7 Rich Powder-Coated Colors Strong and Durable Boerboel® Hardware Limited Lifetime Warranty

## **DETAILS: PANEL FRAME KITS**

For Vinyl, Wood and Composite Deck Board Infills

Mixed Material Aluminum Frame System is sold in Frame Kits only. Wood, vinyl, or composite deck board infill is not included and must be purchased separately.