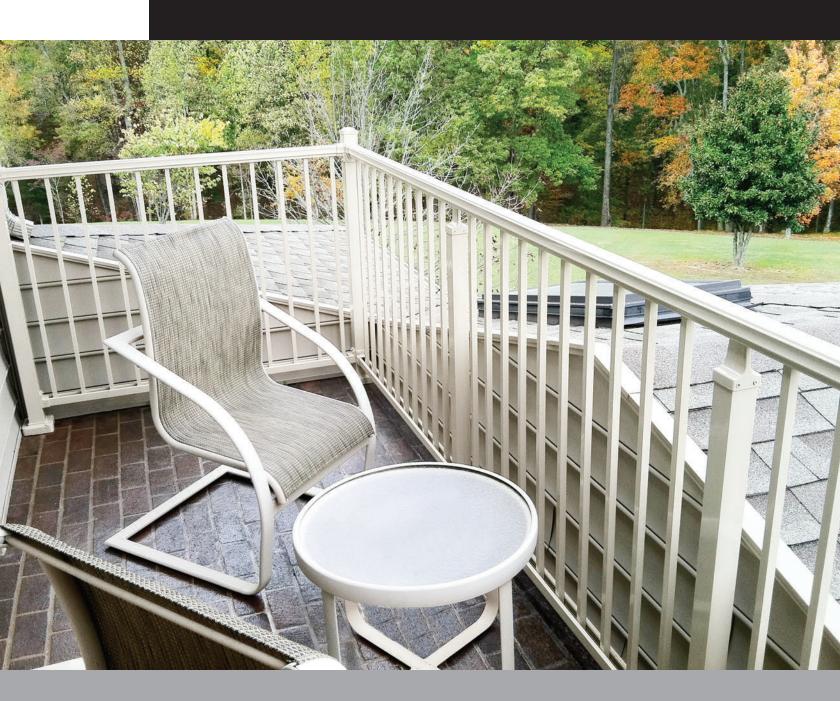

## Railing System

by Aluminum Fence Supply™

## Railing System

## **GUARDRAIL & HANDRAIL**

Made in the USA Superior Powder Coated Strength Complements a Variety of Architectural Styles Commercial & Residential Applications Meets or Exceeds Strict Safety Codes in All 50 States Americans with Disabilities Act Compliant Adaptable to Most Existing Posts or Walls Durable & Easy to Install Beveled Rails for Strength Available in Multiple Heights **Optional Adornments** 5 Rich Colors