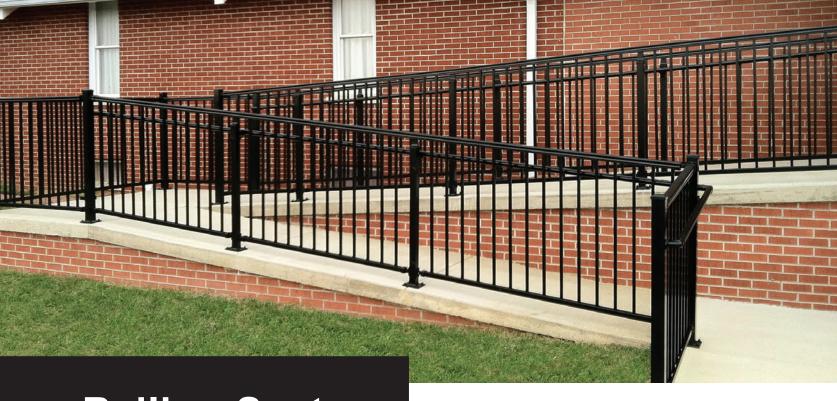

## **GUARDRAIL & HANDRAIL**

Made in the USA Superior Powder Coated Strength Complements a Variety of Architectural Styles Commercial & Residential Applications Meets or Exceeds Strict Safety Codes in All 50 States Americans with Disabilities Act Compliant Adaptable to Most Existing Posts or Walls Durable & Easy to Install Beveled Rails for Strength Available in Multiple Heights **Optional Adornments** 5 Rich Colors

## **COLORS & ADORNMENTS**

All Colors Meet or Exceed AAMA 2604-13 Specifications

Your Local Authorized Aluminum Fence Supply Dealer: