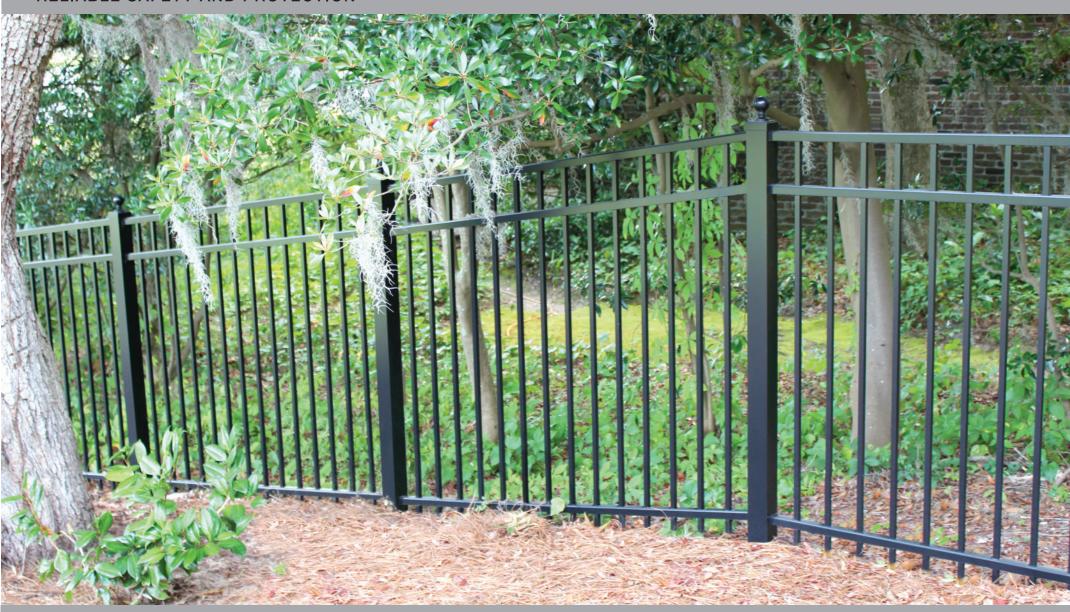

## **RESIDENTIAL FLAT TOP & PRESSED SPEAR STYLES** SERIES A • SERIES C • SERIES B

*Elegantly* crafted, versatile, and durable; Aluminum Fence Supply's maintenance-free, black, powder coated Ornamental Aluminum Fence and Walk Gates are the ideal choice to complement your home, pool, and landscape design - while offering boundary definition and security.

*Styles pictured are in stock now and available for immediate shipment.* 

The Superior Alternative