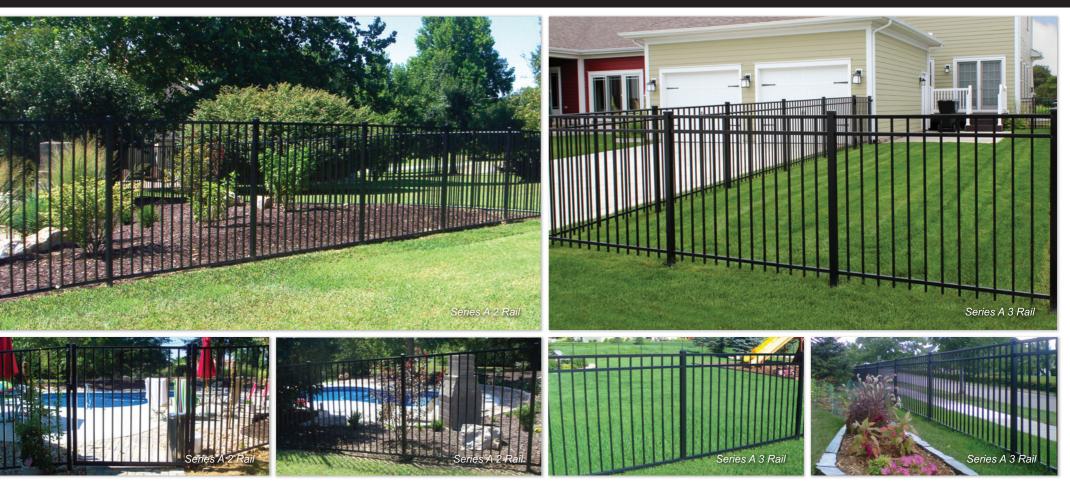

#### **STYLES & HEIGHTS**

Rackable • Standard Bottom

73022120

Black Residential Grade

54" 3-Channel Series A

Rackable • Flush Bottom

73022123

ADORNMENTS

Black Residential Grade

60" 3-Channel Series A

Rackable • Standard Bottom

73022119

Black Residential Grade

60" Series C

Rackable • Standard Bottom