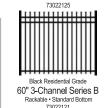

Black Residential Grade

60" 3-Channel Series A

Rackable • Standard Bottom

73022119

Black Residential Grade

60" Series C

Rackable • Standard Bottom