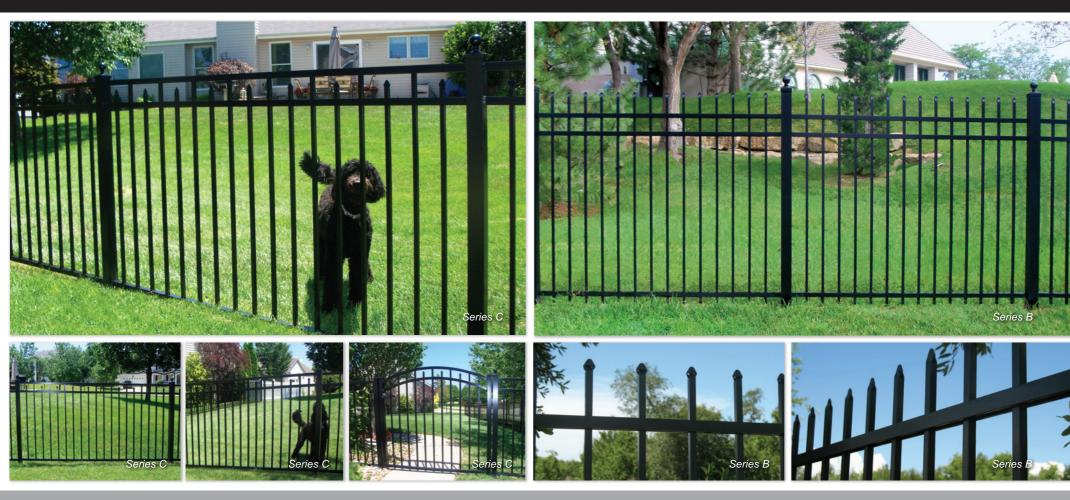

Standard

Post Cap

Ball

Post Cap

Black Residential Grade

54" 3-Channel Series A

Styles pictured are in stock now and available for immediate shipment

Black Residential Grade 54" 3-Channel Series C Rackable · Standard Bottom 73022124

Black Residential Grade

60" 3-Channel Series A

Rackable • Standard Bottom

73022119

Black Residential Grade

60" Series C

Rackable • Standard Bottom